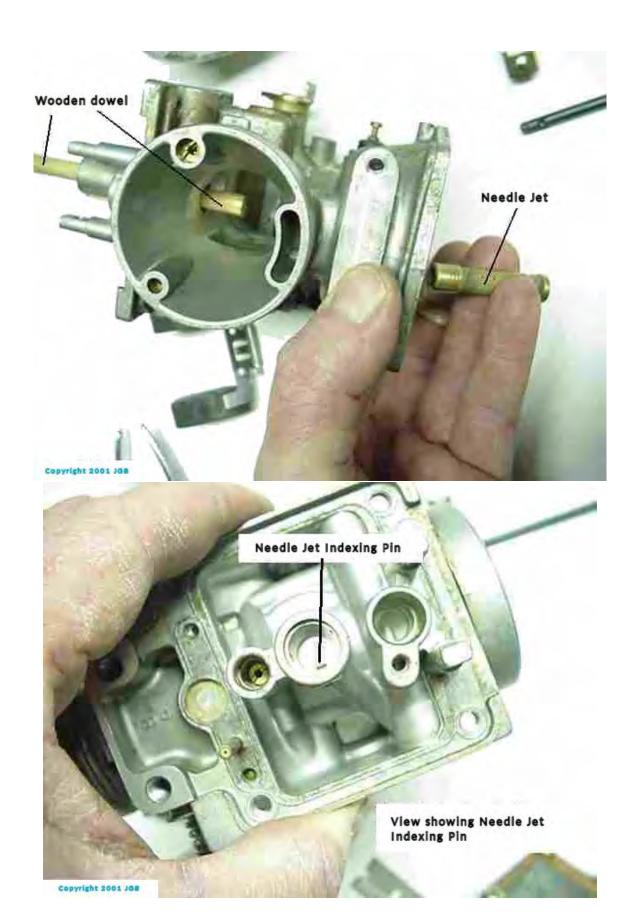

#2 carb pointed out. This port goes to the fuel petcock small tube fitting.





Throttle Valve (Slides) shown #1 down, #2 part way up.



### Air Box side of carbs



Engine side of carbs shown with Choke Rail pointed out.





Loosening screws in preparation of removing Choke Actuation Rail.

Copyright 2001 JOB



Engine side of carbs shown ready to separate, with choke rail (foreground) and "gang" plate removed (background)



Copyright 2001 Jus

Engine side of carbs shown separated and upside down, with choke rail components in the foreground



















# Parts out the top of the carb shown



## Air Screw removed

















Copyright 2001 JOB





Fuel Bowl Gasket removed

Copyright 2001 JdB





















Removing Fuel Inlet Needle Valve Seat Clamp

































Copyright 2001 JGB

















Copyright 2001 JGS



















Replace Rubber Pilot Jet "Plug"



## Replace gasket on Fuel Bowl Drain Screw.