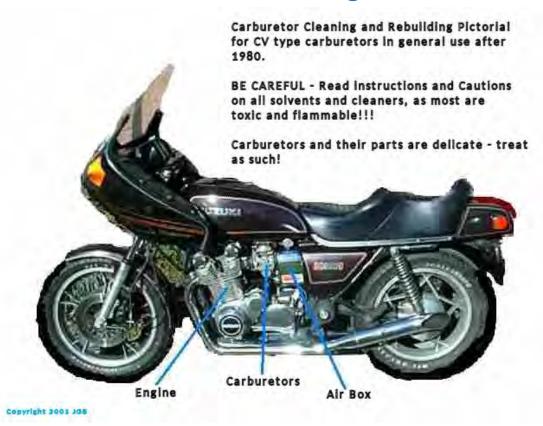

# **Carburetor Cleaning Series**

Neither the author, nor The GSResources can or will be held responsible for the use or misuse of any of the

Air Box

View of carbs from airbox (rear of bike) side.

Copyright 2001 JOB