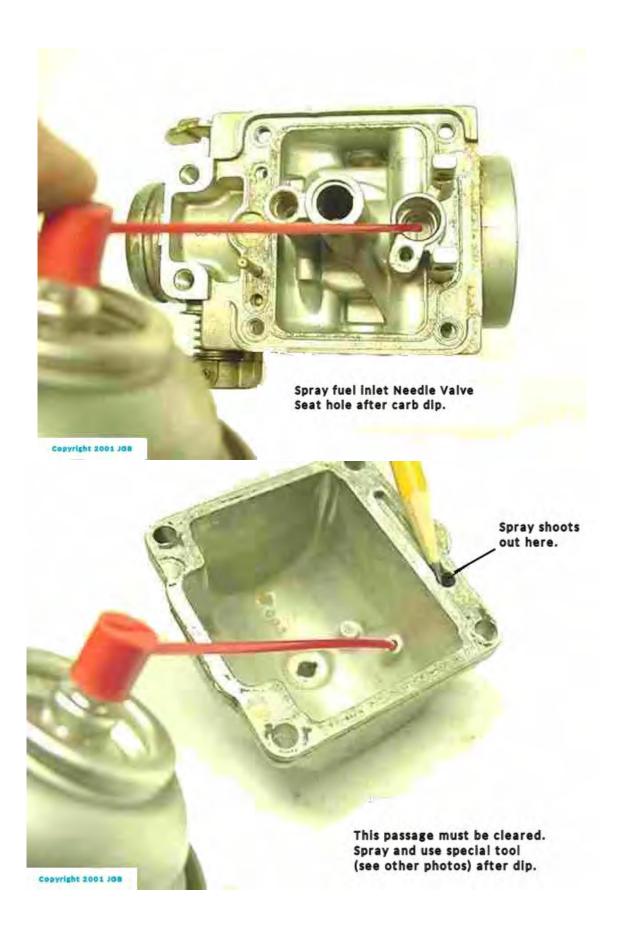

# Parts out the top of the carb shown

## Air Screw removed

Copyright 2001 JOB

Fuel Bowl Gasket removed

Copyright 2001 JdB

Removing Fuel Inlet Needle Valve Seat Clamp

Copyright 2001 JGB

Copyright 2001 JGS

Replace Rubber Pilot Jet "Plug"