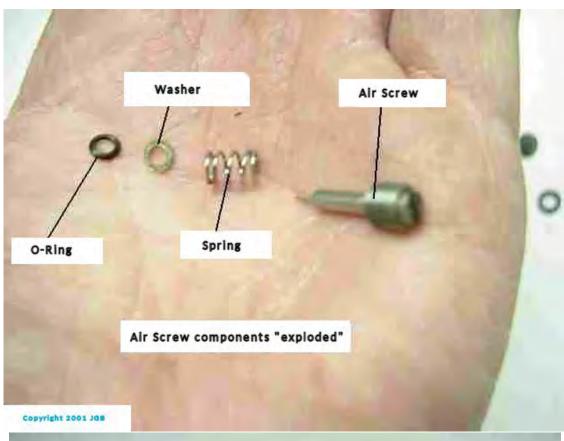

## Air Screw removed

Copyright 2001 JOB

Fuel Bowl Gasket removed

Copyright 2001 JdB

Removing Fuel Inlet Needle Valve Seat Clamp

Copyright 2001 JGB

Copyright 2001 JGS

Replace Rubber Pilot Jet "Plug"