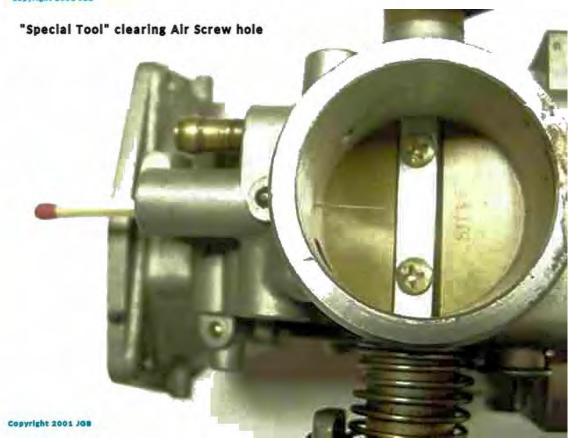

## Air Screw removed

Copyright 2001 JOB

Fuel Bowl Gasket removed

Copyright 2001 JdB

Removing Fuel Inlet Needle Valve Seat Clamp

Copyright 2001 JGB

Copyright 2001 JGS

Replace Rubber Pilot Jet "Plug"