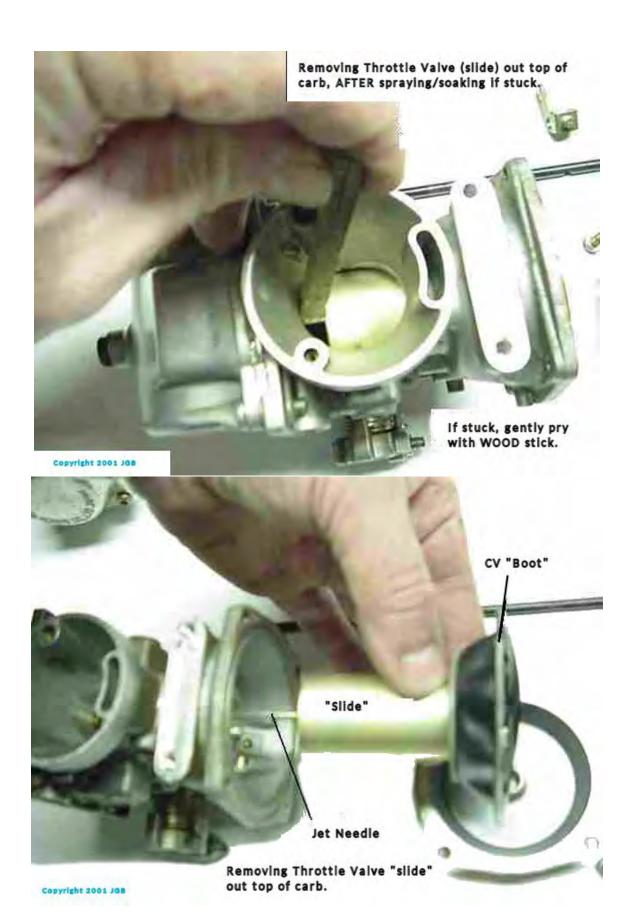

he GSResources can or will be held responsible for the use or misuse of any of the



Air Box



View of carbs from airbox (rear of bike) side.

Copyright 2001 JOB



View of carbs from engine (front of bike) side



Vacuum port on #2 carb pointed out. This port goes to the fuel petcock small tube fitting.





Throttle Valve (Slides) shown #1 down, #2 part way up.



### Air Box side of carbs



Engine side of carbs shown with Choke Rail pointed out.





Loosening screws in preparation of removing Choke Actuation Rail.

Copyright 2001 JOB



Engine side of carbs shown ready to separate, with choke rail (foreground) and "gang" plate removed (background)



Copyright 2001 Jus

Engine side of carbs shown separated and upside down, with choke rail components in the foreground



















# Parts out the top of the carb shown



## Air Screw removed

















Copyright 2001 JOB





Fuel Bowl Gasket removed

Copyright 2001 JdB





















Removing Fuel Inlet Needle Valve Seat Clamp

































Copyright 2001 JGB

















Copyright 2001 JGS



















Replace Rubber Pilot Jet "Plug"



## Replace gasket on Fuel Bowl Drain Screw.