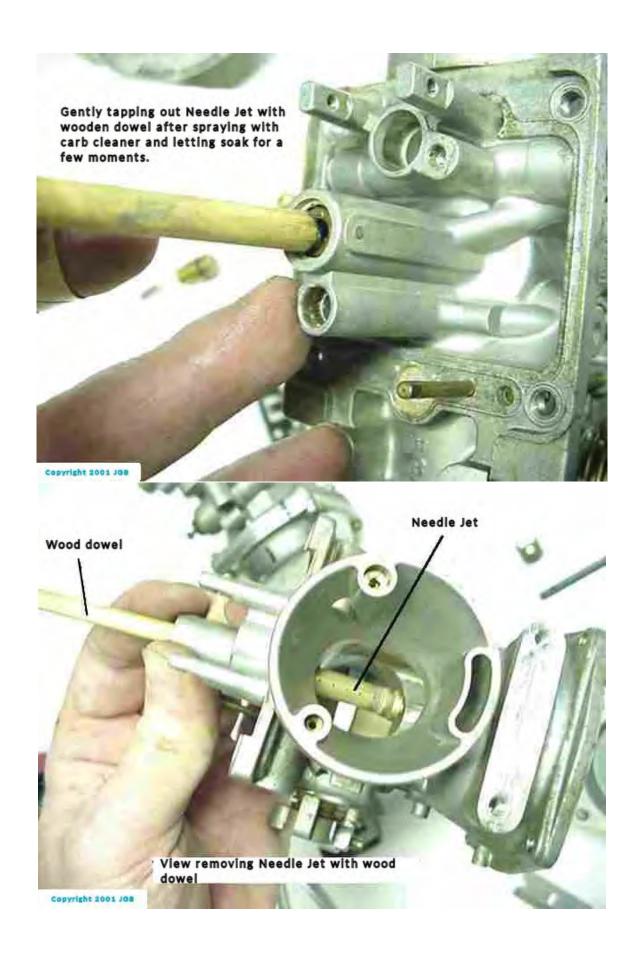

n #2 carb pointed out. This port goes to the fuel petcock small tube fitting.





Throttle Valve (Slides) shown #1 down, #2 part way up.



### Air Box side of carbs



Engine side of carbs shown with Choke Rail pointed out.





Loosening screws in preparation of removing Choke Actuation Rail.

Copyright 2001 JOB



Engine side of carbs shown ready to separate, with choke rail (foreground) and "gang" plate removed (background)



Copyright 2001 Jus

Engine side of carbs shown separated and upside down, with choke rail components in the foreground



















# Parts out the top of the carb shown



## Air Screw removed

















Copyright 2001 JOB





Fuel Bowl Gasket removed

Copyright 2001 JdB





















Removing Fuel Inlet Needle Valve Seat Clamp

































Copyright 2001 JGB

















Copyright 2001 JGS



















Replace Rubber Pilot Jet "Plug"



## Replace gasket on Fuel Bowl Drain Screw.