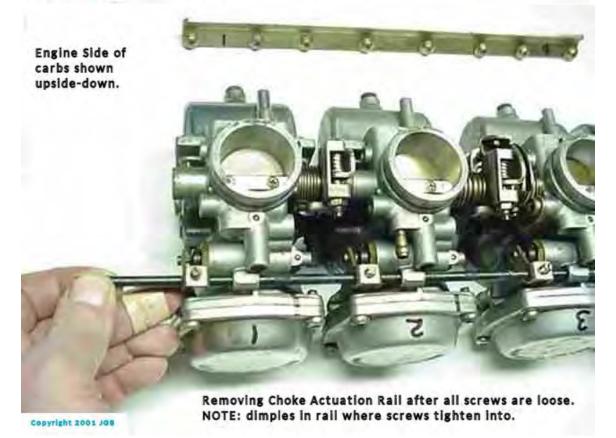

### Air Box side of carbs

Engine side of carbs shown with Choke Rail pointed out.

Loosening screws in preparation of removing Choke Actuation Rail.

Copyright 2001 JOB

Engine side of carbs shown ready to separate, with choke rail (foreground) and "gang" plate removed (background)