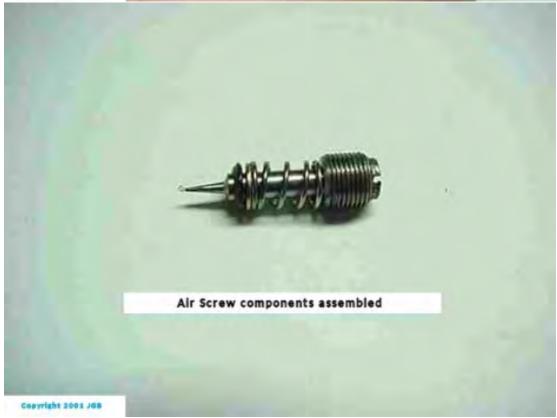

## Air Screw removed

Copyright 2001 JOB

Fuel Bowl Gasket removed

Copyright 2001 JdB

Removing Fuel Inlet Needle Valve Seat Clamp

Copyright 2001 JGB

Copyright 2001 JGS

Replace Rubber Pilot Jet "Plug"