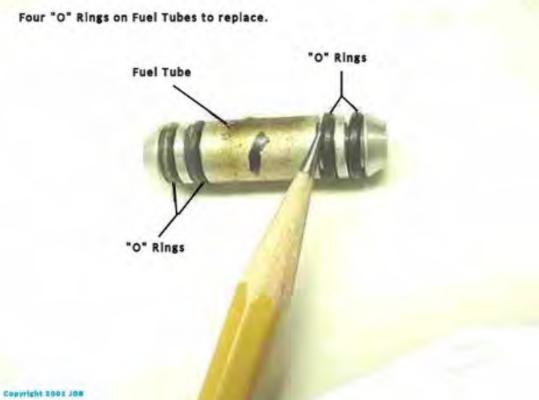

e Valve (Slides) shown #1 down, #2 part way up.



### Air Box side of carbs



Engine side of carbs shown with Choke Rail pointed out.





Loosening screws in preparation of removing Choke Actuation Rail.

Copyright 2001 JOB



Engine side of carbs shown ready to separate, with choke rail (foreground) and "gang" plate removed (background)



Copyright 2001 Jus

Engine side of carbs shown separated and upside down, with choke rail components in the foreground



















# Parts out the top of the carb shown



## Air Screw removed

















Copyright 2001 JOB





Fuel Bowl Gasket removed

Copyright 2001 JdB





















Removing Fuel Inlet Needle Valve Seat Clamp

































Copyright 2001 JGB

















Copyright 2001 JGS



















Replace Rubber Pilot Jet "Plug"



## Replace gasket on Fuel Bowl Drain Screw.