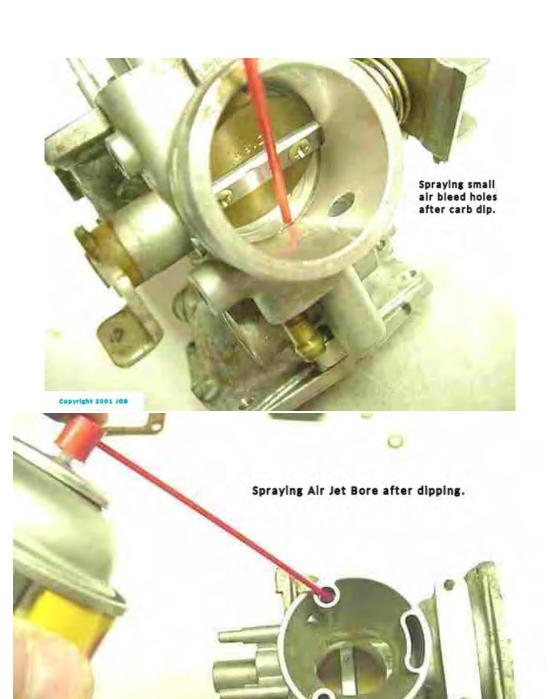

## Air Screw removed

Copyright 2001 JOB

Fuel Bowl Gasket removed

Copyright 2001 JdB

Removing Fuel Inlet Needle Valve Seat Clamp

Copyright 2001 JGB

Copyright 2001 JGS

Replace Rubber Pilot Jet "Plug"