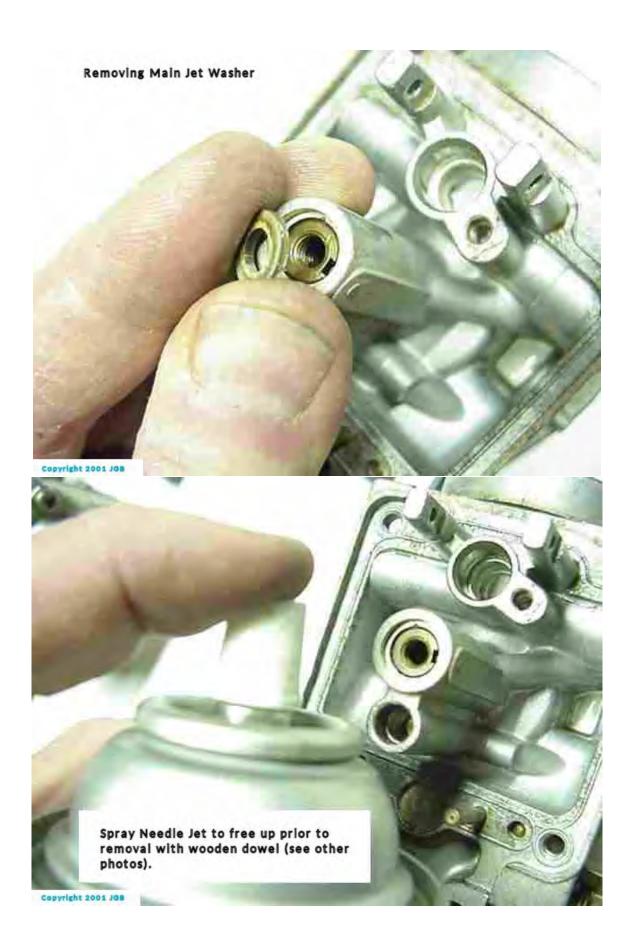

on #2 carb pointed out. This port goes to the fuel petcock small tube fitting.





Throttle Valve (Slides) shown #1 down, #2 part way up.



### Air Box side of carbs



Engine side of carbs shown with Choke Rail pointed out.





Loosening screws in preparation of removing Choke Actuation Rail.

Copyright 2001 JOB



Engine side of carbs shown ready to separate, with choke rail (foreground) and "gang" plate removed (background)



Copyright 2001 Jus

Engine side of carbs shown separated and upside down, with choke rail components in the foreground



















# Parts out the top of the carb shown



## Air Screw removed

















Copyright 2001 JOB





Fuel Bowl Gasket removed

Copyright 2001 JdB





















Removing Fuel Inlet Needle Valve Seat Clamp

































Copyright 2001 JGB

















Copyright 2001 JGS



















Replace Rubber Pilot Jet "Plug"



## Replace gasket on Fuel Bowl Drain Screw.