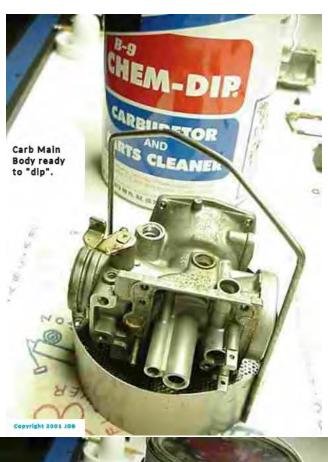

petcock small tube fitting.





Throttle Valve (Slides) shown #1 down, #2 part way up.



### Air Box side of carbs



Engine side of carbs shown with Choke Rail pointed out.





Loosening screws in preparation of removing Choke Actuation Rail.

Copyright 2001 JOB



Engine side of carbs shown ready to separate, with choke rail (foreground) and "gang" plate removed (background)



Copyright 2001 Jus

Engine side of carbs shown separated and upside down, with choke rail components in the foreground



















# Parts out the top of the carb shown



## Air Screw removed

















Copyright 2001 JOB





Fuel Bowl Gasket removed

Copyright 2001 JdB





















Removing Fuel Inlet Needle Valve Seat Clamp

































Copyright 2001 JGB

















Copyright 2001 JGS



















Replace Rubber Pilot Jet "Plug"



## Replace gasket on Fuel Bowl Drain Screw.