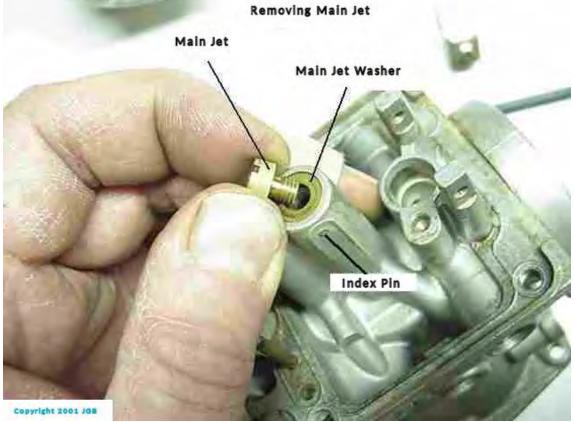

rt on #2 carb pointed out. This port goes to the fuel petcock small tube fitting.





Throttle Valve (Slides) shown #1 down, #2 part way up.



### Air Box side of carbs



Engine side of carbs shown with Choke Rail pointed out.





Loosening screws in preparation of removing Choke Actuation Rail.

Copyright 2001 JOB



Engine side of carbs shown ready to separate, with choke rail (foreground) and "gang" plate removed (background)



Copyright 2001 Jus

Engine side of carbs shown separated and upside down, with choke rail components in the foreground



















# Parts out the top of the carb shown



## Air Screw removed

















Copyright 2001 JOB





Fuel Bowl Gasket removed

Copyright 2001 JdB





















Removing Fuel Inlet Needle Valve Seat Clamp

































Copyright 2001 JGB

















Copyright 2001 JGS



















Replace Rubber Pilot Jet "Plug"



## Replace gasket on Fuel Bowl Drain Screw.