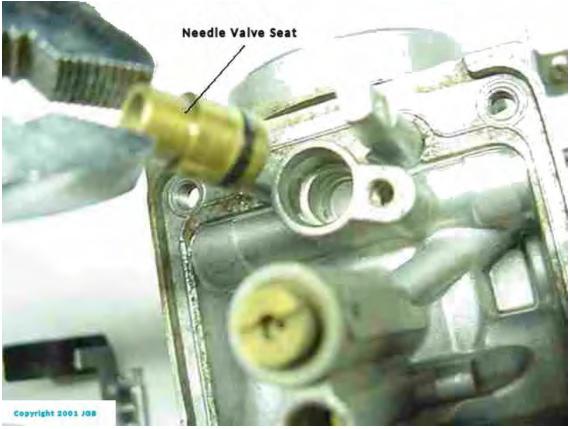

## Air Screw removed

Copyright 2001 JOB

Fuel Bowl Gasket removed

Copyright 2001 JdB

Removing Fuel Inlet Needle Valve Seat Clamp

Copyright 2001 JGB

Copyright 2001 JGS

Replace Rubber Pilot Jet "Plug"