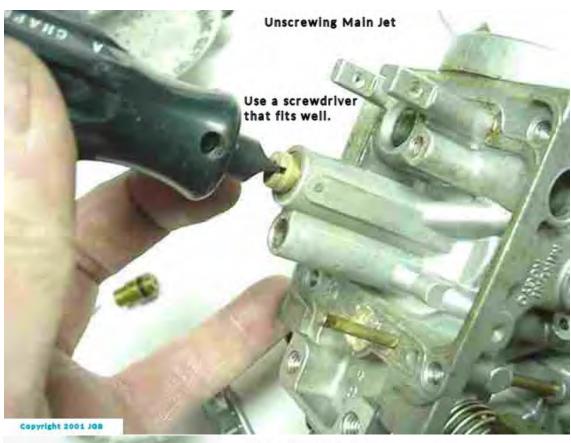

port on #2 carb pointed out. This port goes to the fuel petcock small tube fitting.





Throttle Valve (Slides) shown #1 down, #2 part way up.



### Air Box side of carbs



Engine side of carbs shown with Choke Rail pointed out.





Loosening screws in preparation of removing Choke Actuation Rail.

Copyright 2001 JOB



Engine side of carbs shown ready to separate, with choke rail (foreground) and "gang" plate removed (background)



Copyright 2001 Jus

Engine side of carbs shown separated and upside down, with choke rail components in the foreground



















# Parts out the top of the carb shown



## Air Screw removed

















Copyright 2001 JOB





Fuel Bowl Gasket removed

Copyright 2001 JdB





















Removing Fuel Inlet Needle Valve Seat Clamp

































Copyright 2001 JGB

















Copyright 2001 JGS



















Replace Rubber Pilot Jet "Plug"



## Replace gasket on Fuel Bowl Drain Screw.