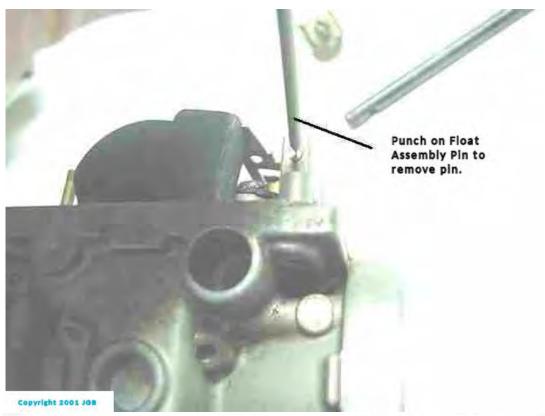

View of carbs from engine (front of bike) side



Vacuum port on #2 carb pointed out. This port goes to the fuel petcock small tube fitting.





Throttle Valve (Slides) shown #1 down, #2 part way up.



### Air Box side of carbs



Engine side of carbs shown with Choke Rail pointed out.





Loosening screws in preparation of removing Choke Actuation Rail.

Copyright 2001 JOB



Engine side of carbs shown ready to separate, with choke rail (foreground) and "gang" plate removed (background)



Copyright 2001 Jus

Engine side of carbs shown separated and upside down, with choke rail components in the foreground



















# Parts out the top of the carb shown



## Air Screw removed

















Copyright 2001 JOB





Fuel Bowl Gasket removed

Copyright 2001 JdB





















Removing Fuel Inlet Needle Valve Seat Clamp

































Copyright 2001 JGB

















Copyright 2001 JGS



















Replace Rubber Pilot Jet "Plug"



## Replace gasket on Fuel Bowl Drain Screw.