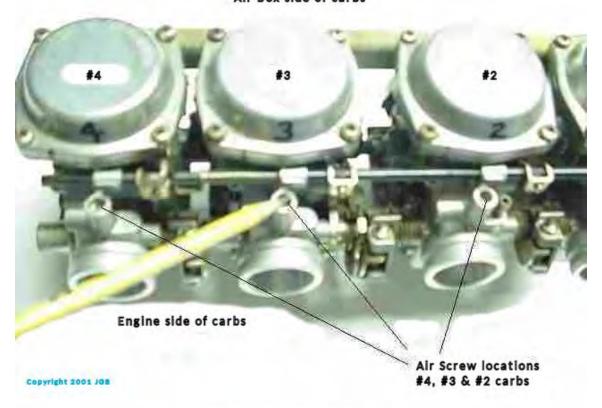

View of carbs from engine (front of bike) side

Vacuum port on #2 carb pointed out. This port goes to the fuel petcock small tube fitting.

Throttle Valve (Slides) shown #1 down, #2 part way up.