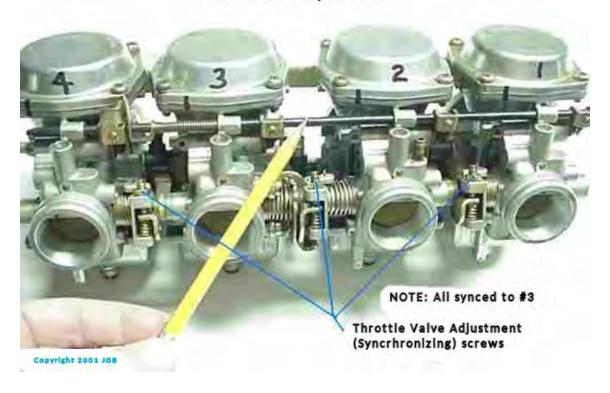

### Air Box side of carbs

Engine side of carbs shown with Choke Rail pointed out.

Loosening screws in preparation of removing Choke Actuation Rail.

Copyright 2001 JOB

Engine side of carbs shown ready to separate, with choke rail (foreground) and "gang" plate removed (background)