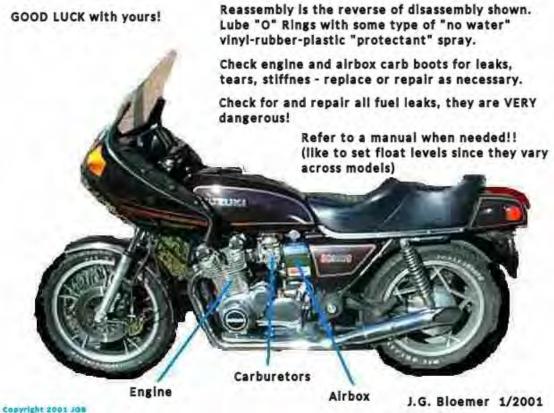

ide of carbs shown with Choke Rail pointed out.





Loosening screws in preparation of removing Choke Actuation Rail.

Copyright 2001 JOB



Engine side of carbs shown ready to separate, with choke rail (foreground) and "gang" plate removed (background)



Copyright 2001 Jus

Engine side of carbs shown separated and upside down, with choke rail components in the foreground



















# Parts out the top of the carb shown



## Air Screw removed

















Copyright 2001 JOB





Fuel Bowl Gasket removed

Copyright 2001 JdB





















Removing Fuel Inlet Needle Valve Seat Clamp

































Copyright 2001 JGB

















Copyright 2001 JGS



















Replace Rubber Pilot Jet "Plug"



## Replace gasket on Fuel Bowl Drain Screw.