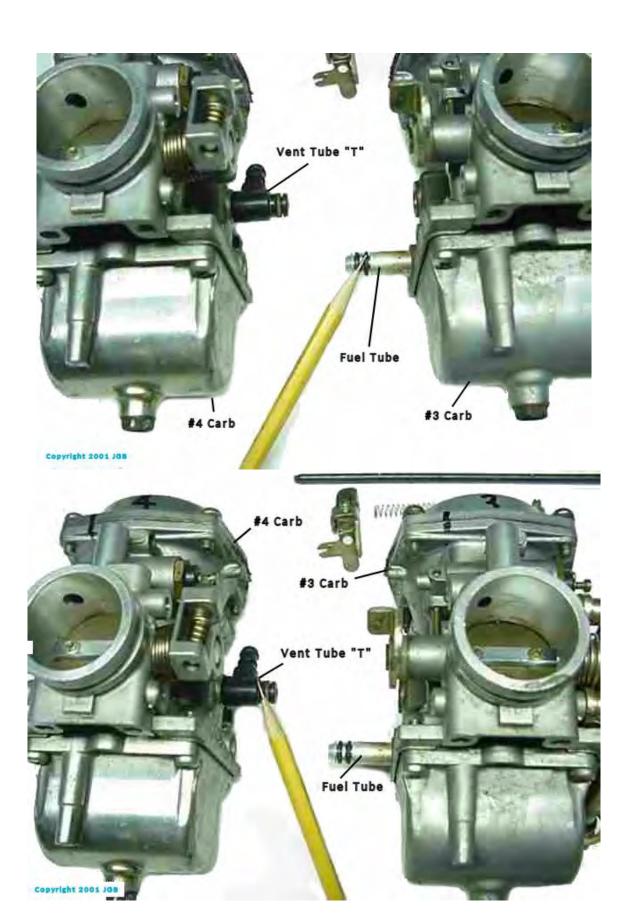

### Air Box side of carbs

Engine side of carbs shown with Choke Rail pointed out.

Loosening screws in preparation of removing Choke Actuation Rail.

Copyright 2001 JOB

Engine side of carbs shown ready to separate, with choke rail (foreground) and "gang" plate removed (background)