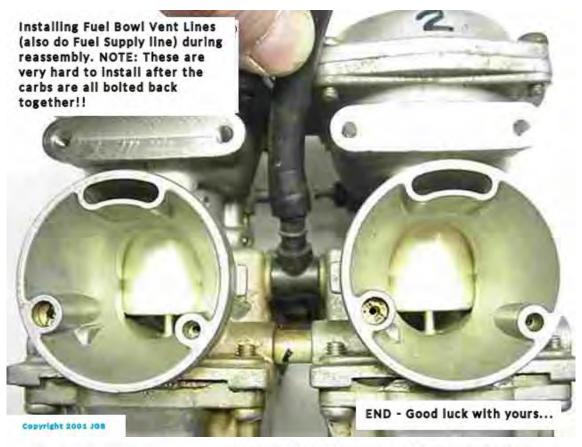

side of carbs shown with Choke Rail pointed out.





Loosening screws in preparation of removing Choke Actuation Rail.

Copyright 2001 JOB



Engine side of carbs shown ready to separate, with choke rail (foreground) and "gang" plate removed (background)



Copyright 2001 Jus

Engine side of carbs shown separated and upside down, with choke rail components in the foreground



















# Parts out the top of the carb shown



## Air Screw removed

















Copyright 2001 JOB





Fuel Bowl Gasket removed

Copyright 2001 JdB





















Removing Fuel Inlet Needle Valve Seat Clamp

































Copyright 2001 JGB

















Copyright 2001 JGS



















Replace Rubber Pilot Jet "Plug"



## Replace gasket on Fuel Bowl Drain Screw.