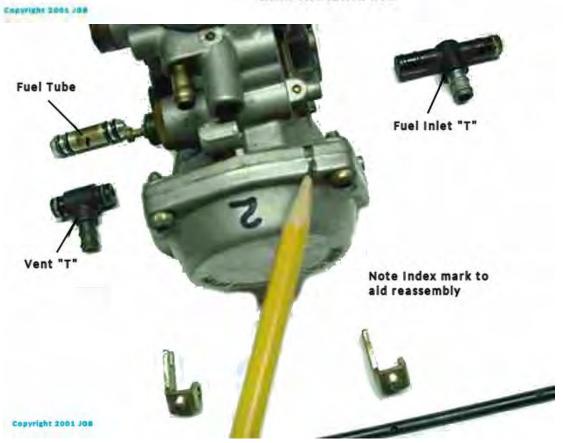

or The GSResources can or will be held responsible for the use or misuse of any of the



Air Box



View of carbs from airbox (rear of bike) side.

Copyright 2001 JOB



View of carbs from engine (front of bike) side



Vacuum port on #2 carb pointed out. This port goes to the fuel petcock small tube fitting.





Throttle Valve (Slides) shown #1 down, #2 part way up.



### Air Box side of carbs



Engine side of carbs shown with Choke Rail pointed out.





Loosening screws in preparation of removing Choke Actuation Rail.

Copyright 2001 JOB



Engine side of carbs shown ready to separate, with choke rail (foreground) and "gang" plate removed (background)



Copyright 2001 Jus

Engine side of carbs shown separated and upside down, with choke rail components in the foreground



















# Parts out the top of the carb shown



## Air Screw removed

















Copyright 2001 JOB





Fuel Bowl Gasket removed

Copyright 2001 JdB





















Removing Fuel Inlet Needle Valve Seat Clamp

































Copyright 2001 JGB

















Copyright 2001 JGS



















Replace Rubber Pilot Jet "Plug"



## Replace gasket on Fuel Bowl Drain Screw.