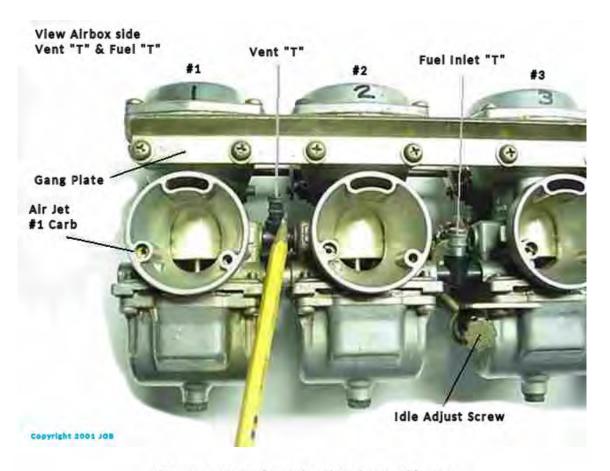

### Air Box side of carbs

Engine side of carbs shown with Choke Rail pointed out.

Loosening screws in preparation of removing Choke Actuation Rail.

Copyright 2001 JOB

Engine side of carbs shown ready to separate, with choke rail (foreground) and "gang" plate removed (background)