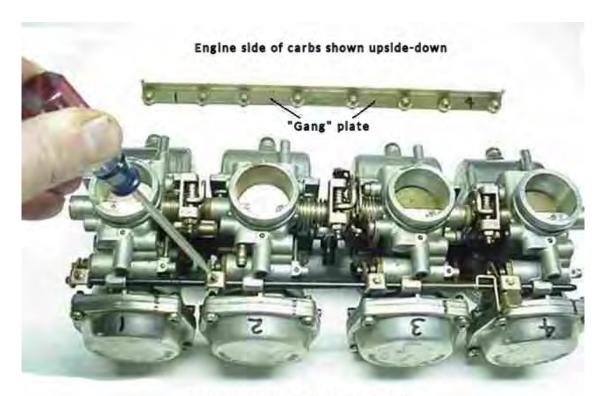

### Air Box side of carbs

Engine side of carbs shown with Choke Rail pointed out.

Loosening screws in preparation of removing Choke Actuation Rail.

Copyright 2001 JOB

Engine side of carbs shown ready to separate, with choke rail (foreground) and "gang" plate removed (background)