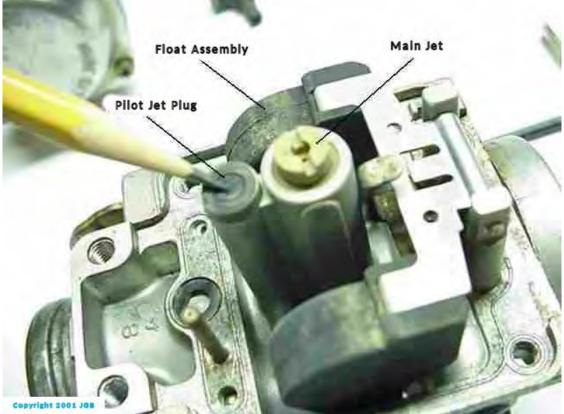

## Air Screw removed

Copyright 2001 JOB

Fuel Bowl Gasket removed

Copyright 2001 JdB

Removing Fuel Inlet Needle Valve Seat Clamp

Copyright 2001 JGB

Copyright 2001 JGS

Replace Rubber Pilot Jet "Plug"