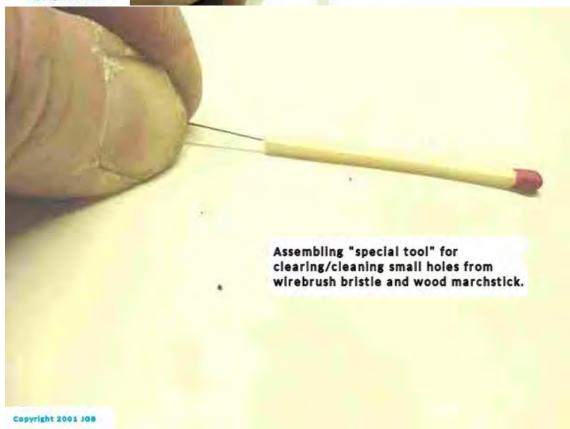

inted out. This port goes to the fuel petcock small tube fitting.





Throttle Valve (Slides) shown #1 down, #2 part way up.



### Air Box side of carbs



Engine side of carbs shown with Choke Rail pointed out.





Loosening screws in preparation of removing Choke Actuation Rail.

Copyright 2001 JOB



Engine side of carbs shown ready to separate, with choke rail (foreground) and "gang" plate removed (background)



Copyright 2001 Jus

Engine side of carbs shown separated and upside down, with choke rail components in the foreground



















# Parts out the top of the carb shown



## Air Screw removed

















Copyright 2001 JOB





Fuel Bowl Gasket removed

Copyright 2001 JdB





















Removing Fuel Inlet Needle Valve Seat Clamp

































Copyright 2001 JGB

















Copyright 2001 JGS



















Replace Rubber Pilot Jet "Plug"



## Replace gasket on Fuel Bowl Drain Screw.