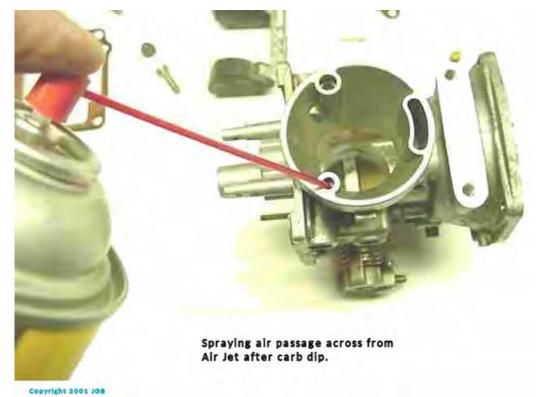

## Air Screw removed

Copyright 2001 JOB

Fuel Bowl Gasket removed

Copyright 2001 JdB

Removing Fuel Inlet Needle Valve Seat Clamp

Copyright 2001 JGB

Copyright 2001 JGS

Replace Rubber Pilot Jet "Plug"