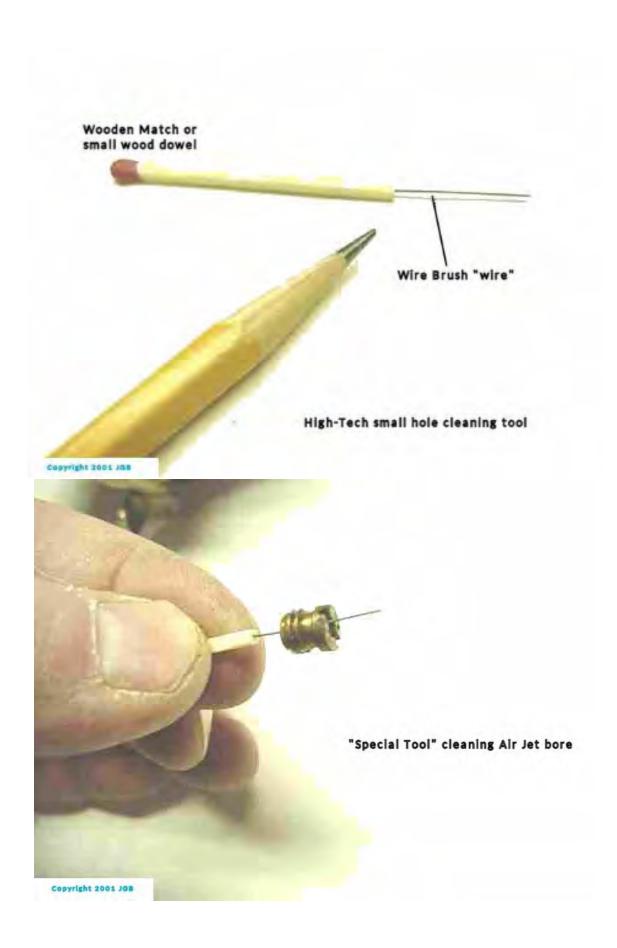

ted out. This port goes to the fuel petcock small tube fitting.





Throttle Valve (Slides) shown #1 down, #2 part way up.



### Air Box side of carbs



Engine side of carbs shown with Choke Rail pointed out.





Loosening screws in preparation of removing Choke Actuation Rail.

Copyright 2001 JOB



Engine side of carbs shown ready to separate, with choke rail (foreground) and "gang" plate removed (background)



Copyright 2001 Jus

Engine side of carbs shown separated and upside down, with choke rail components in the foreground



















# Parts out the top of the carb shown



## Air Screw removed

















Copyright 2001 JOB





Fuel Bowl Gasket removed

Copyright 2001 JdB





















Removing Fuel Inlet Needle Valve Seat Clamp

































Copyright 2001 JGB

















Copyright 2001 JGS



















Replace Rubber Pilot Jet "Plug"



## Replace gasket on Fuel Bowl Drain Screw.