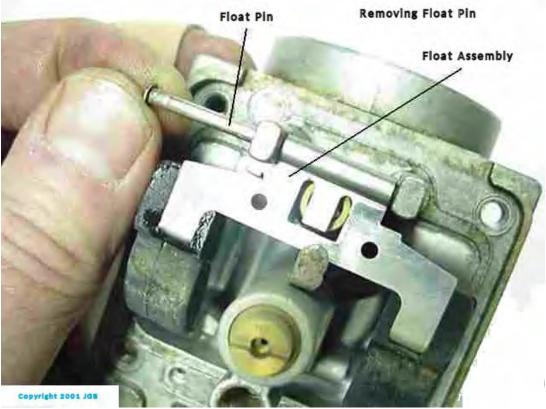

View of carbs from engine (front of bike) side



Vacuum port on #2 carb pointed out. This port goes to the fuel petcock small tube fitting.





Throttle Valve (Slides) shown #1 down, #2 part way up.



### Air Box side of carbs



Engine side of carbs shown with Choke Rail pointed out.





Loosening screws in preparation of removing Choke Actuation Rail.

Copyright 2001 JOB



Engine side of carbs shown ready to separate, with choke rail (foreground) and "gang" plate removed (background)



Copyright 2001 Jus

Engine side of carbs shown separated and upside down, with choke rail components in the foreground



















# Parts out the top of the carb shown



## Air Screw removed

















Copyright 2001 JOB





Fuel Bowl Gasket removed

Copyright 2001 JdB





















Removing Fuel Inlet Needle Valve Seat Clamp

































Copyright 2001 JGB

















Copyright 2001 JGS



















Replace Rubber Pilot Jet "Plug"



## Replace gasket on Fuel Bowl Drain Screw.