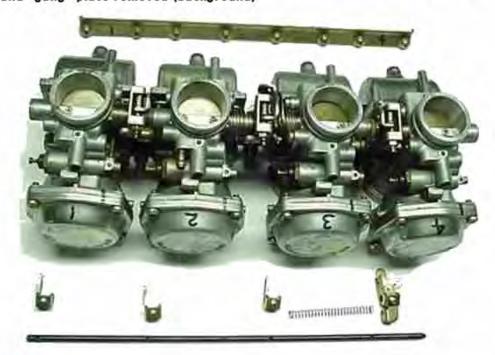

### Air Box side of carbs

Engine side of carbs shown with Choke Rail pointed out.

Loosening screws in preparation of removing Choke Actuation Rail.

Copyright 2001 JOB

Engine side of carbs shown ready to separate, with choke rail (foreground) and "gang" plate removed (background)

Copyright 2001 Jus

Engine side of carbs shown separated and upside down, with choke rail components in the foreground