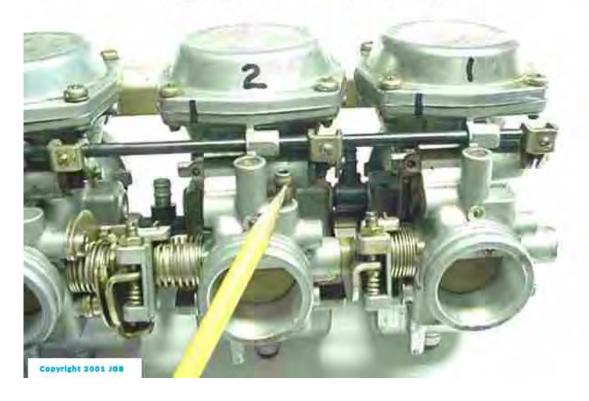

### Air Box side of carbs

Engine side of carbs shown with Choke Rail pointed out.

Loosening screws in preparation of removing Choke Actuation Rail.

Copyright 2001 JOB

Engine side of carbs shown ready to separate, with choke rail (foreground) and "gang" plate removed (background)