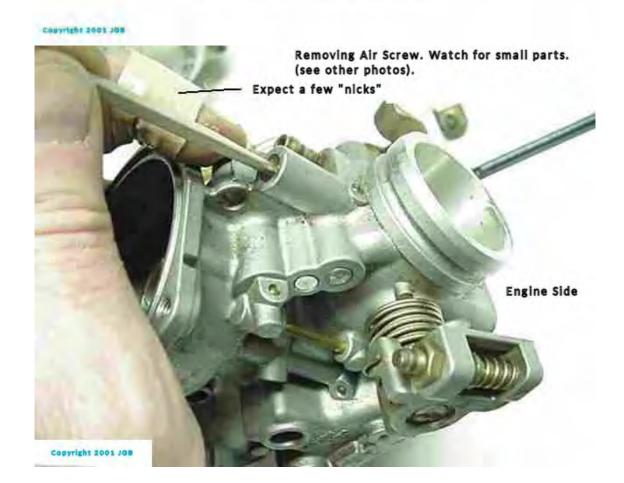

## Air Screw removed

Copyright 2001 JOB

Fuel Bowl Gasket removed

Copyright 2001 JdB

Removing Fuel Inlet Needle Valve Seat Clamp

Copyright 2001 JGB

Copyright 2001 JGS

Replace Rubber Pilot Jet "Plug"