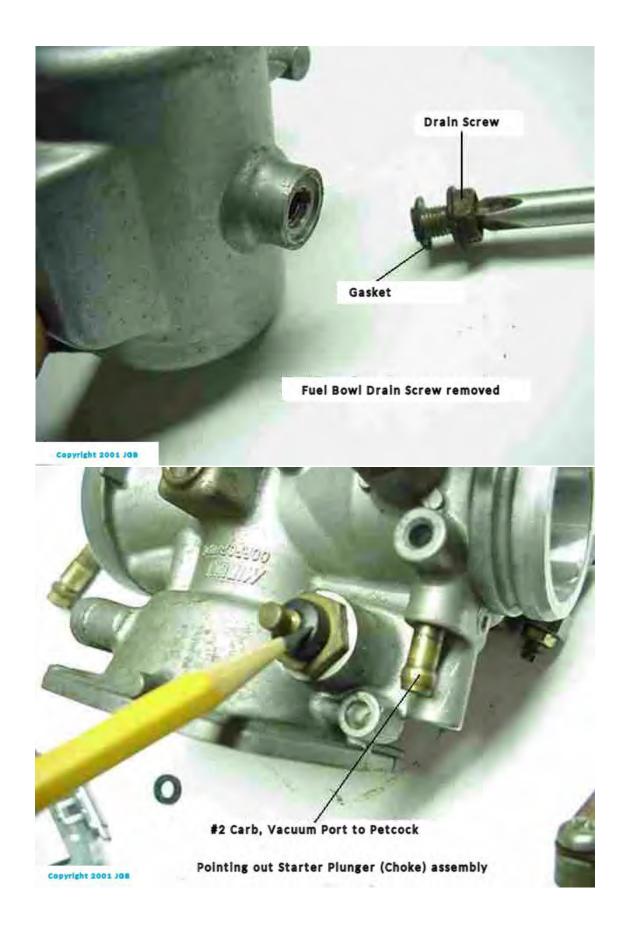

## Replace gasket on Fuel Bowl Drain Screw.

View of carbs from engine (front of bike) side

Vacuum port on #2 carb pointed out. This port goes to the fuel petcock small tube fitting.

Throttle Valve (Slides) shown #1 down, #2 part way up.