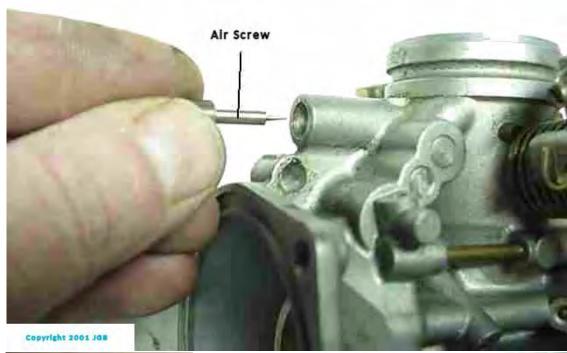

## Air Screw removed

Copyright 2001 JOB

Fuel Bowl Gasket removed

Copyright 2001 JdB

Removing Fuel Inlet Needle Valve Seat Clamp

Copyright 2001 JGB

Copyright 2001 JGS

Replace Rubber Pilot Jet "Plug"