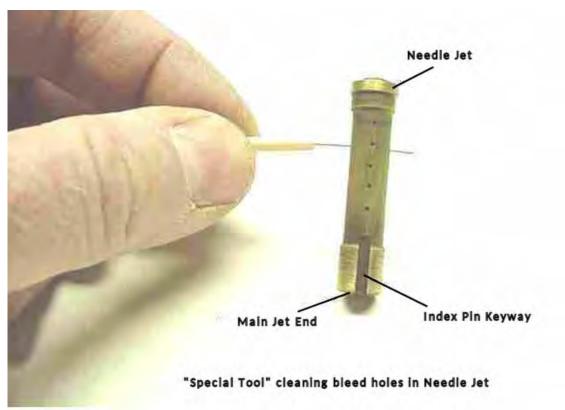

out. This port goes to the fuel petcock small tube fitting.





Throttle Valve (Slides) shown #1 down, #2 part way up.



### Air Box side of carbs



Engine side of carbs shown with Choke Rail pointed out.





Loosening screws in preparation of removing Choke Actuation Rail.

Copyright 2001 JOB



Engine side of carbs shown ready to separate, with choke rail (foreground) and "gang" plate removed (background)



Copyright 2001 Jus

Engine side of carbs shown separated and upside down, with choke rail components in the foreground



















# Parts out the top of the carb shown



## Air Screw removed

















Copyright 2001 JOB





Fuel Bowl Gasket removed

Copyright 2001 JdB





















Removing Fuel Inlet Needle Valve Seat Clamp

































Copyright 2001 JGB

















Copyright 2001 JGS



















Replace Rubber Pilot Jet "Plug"



## Replace gasket on Fuel Bowl Drain Screw.