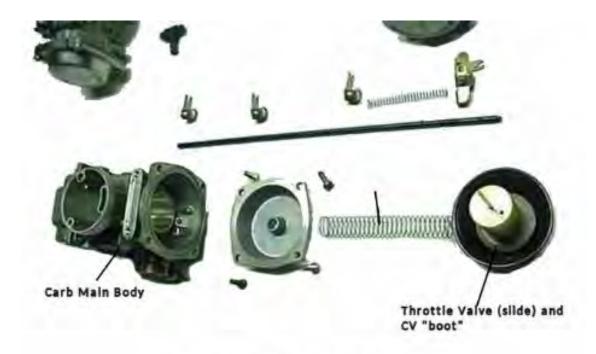

GSResources can or will be held responsible for the use or misuse of any of the



Air Box



View of carbs from airbox (rear of bike) side.

Copyright 2001 JOB



View of carbs from engine (front of bike) side



Vacuum port on #2 carb pointed out. This port goes to the fuel petcock small tube fitting.





Throttle Valve (Slides) shown #1 down, #2 part way up.



### Air Box side of carbs



Engine side of carbs shown with Choke Rail pointed out.





Loosening screws in preparation of removing Choke Actuation Rail.

Copyright 2001 JOB



Engine side of carbs shown ready to separate, with choke rail (foreground) and "gang" plate removed (background)



Copyright 2001 Jus

Engine side of carbs shown separated and upside down, with choke rail components in the foreground



















# Parts out the top of the carb shown



## Air Screw removed

















Copyright 2001 JOB





Fuel Bowl Gasket removed

Copyright 2001 JdB





















Removing Fuel Inlet Needle Valve Seat Clamp

































Copyright 2001 JGB

















Copyright 2001 JGS



















Replace Rubber Pilot Jet "Plug"



## Replace gasket on Fuel Bowl Drain Screw.