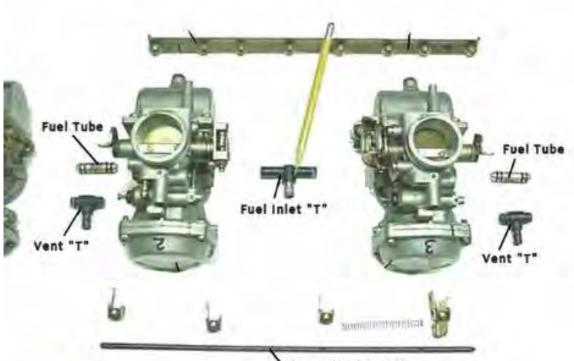

Copyright 2001 Jus

Engine side of carbs shown separated and upside down, with choke rail components in the foreground