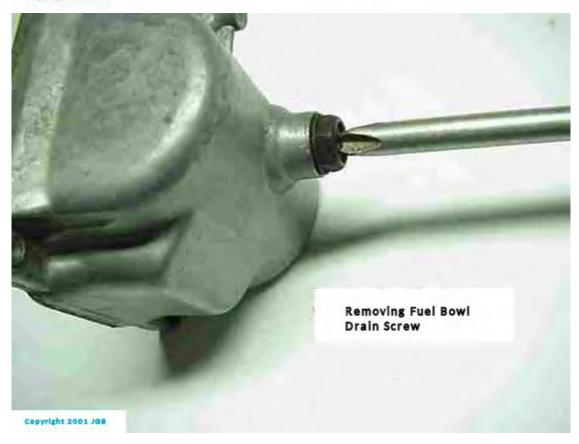

t 2001 JOB



View of carbs from engine (front of bike) side



Vacuum port on #2 carb pointed out. This port goes to the fuel petcock small tube fitting.





Throttle Valve (Slides) shown #1 down, #2 part way up.



### Air Box side of carbs



Engine side of carbs shown with Choke Rail pointed out.





Loosening screws in preparation of removing Choke Actuation Rail.

Copyright 2001 JOB



Engine side of carbs shown ready to separate, with choke rail (foreground) and "gang" plate removed (background)



Copyright 2001 Jus

Engine side of carbs shown separated and upside down, with choke rail components in the foreground



















# Parts out the top of the carb shown



## Air Screw removed

















Copyright 2001 JOB





Fuel Bowl Gasket removed

Copyright 2001 JdB





















Removing Fuel Inlet Needle Valve Seat Clamp

































Copyright 2001 JGB

















Copyright 2001 JGS



















Replace Rubber Pilot Jet "Plug"



## Replace gasket on Fuel Bowl Drain Screw.