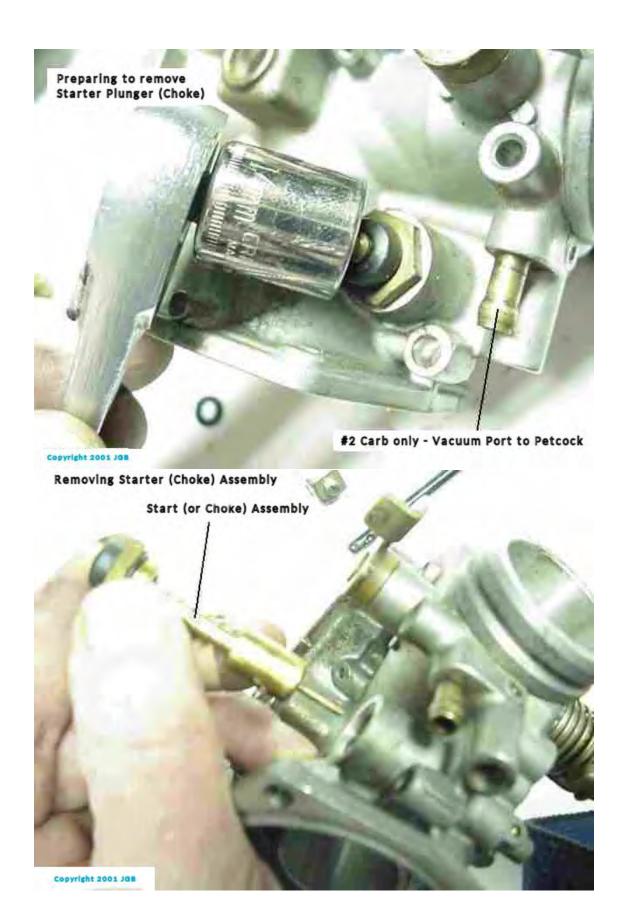

01 JOB



View of carbs from engine (front of bike) side



Vacuum port on #2 carb pointed out. This port goes to the fuel petcock small tube fitting.





Throttle Valve (Slides) shown #1 down, #2 part way up.



### Air Box side of carbs



Engine side of carbs shown with Choke Rail pointed out.





Loosening screws in preparation of removing Choke Actuation Rail.

Copyright 2001 JOB



Engine side of carbs shown ready to separate, with choke rail (foreground) and "gang" plate removed (background)



Copyright 2001 Jus

Engine side of carbs shown separated and upside down, with choke rail components in the foreground



















# Parts out the top of the carb shown



## Air Screw removed

















Copyright 2001 JOB





Fuel Bowl Gasket removed

Copyright 2001 JdB





















Removing Fuel Inlet Needle Valve Seat Clamp

































Copyright 2001 JGB

















Copyright 2001 JGS



















Replace Rubber Pilot Jet "Plug"



## Replace gasket on Fuel Bowl Drain Screw.