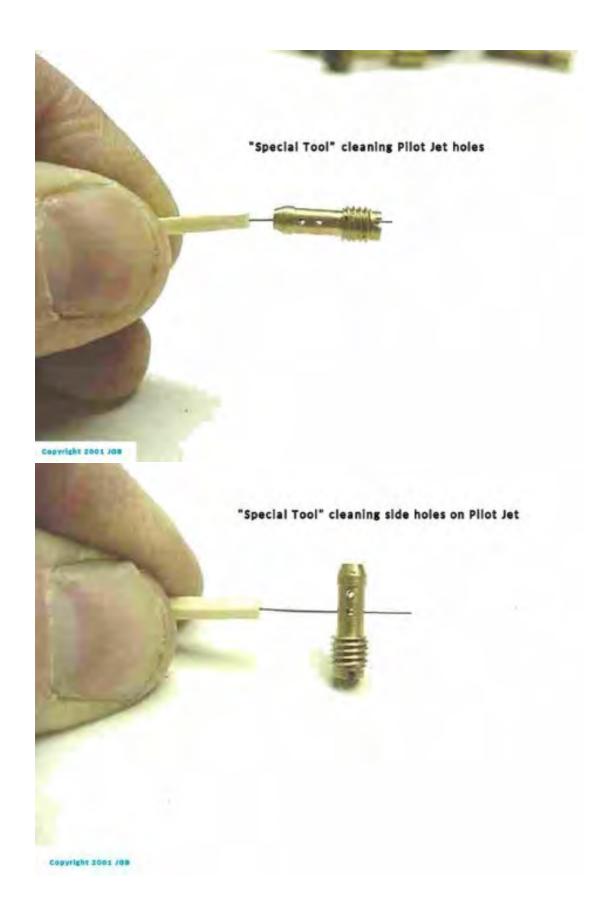

d out. This port goes to the fuel petcock small tube fitting.





Throttle Valve (Slides) shown #1 down, #2 part way up.



### Air Box side of carbs



Engine side of carbs shown with Choke Rail pointed out.





Loosening screws in preparation of removing Choke Actuation Rail.

Copyright 2001 JOB



Engine side of carbs shown ready to separate, with choke rail (foreground) and "gang" plate removed (background)



Copyright 2001 Jus

Engine side of carbs shown separated and upside down, with choke rail components in the foreground



















# Parts out the top of the carb shown



## Air Screw removed

















Copyright 2001 JOB





Fuel Bowl Gasket removed

Copyright 2001 JdB





















Removing Fuel Inlet Needle Valve Seat Clamp

































Copyright 2001 JGB

















Copyright 2001 JGS



















Replace Rubber Pilot Jet "Plug"



## Replace gasket on Fuel Bowl Drain Screw.