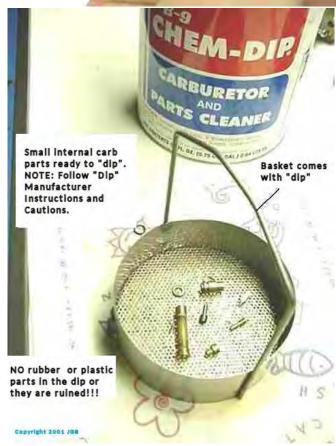

## Air Screw removed

Copyright 2001 JOB

Fuel Bowl Gasket removed

Copyright 2001 JdB

Removing Fuel Inlet Needle Valve Seat Clamp

Copyright 2001 JGB

Copyright 2001 JGS

Replace Rubber Pilot Jet "Plug"