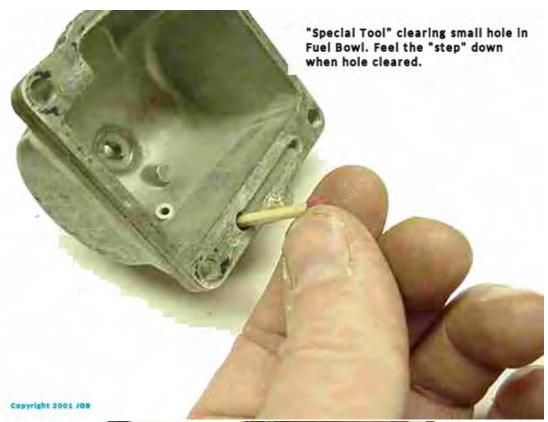

## Air Screw removed

Copyright 2001 JOB

Fuel Bowl Gasket removed

Copyright 2001 JdB

Removing Fuel Inlet Needle Valve Seat Clamp

Copyright 2001 JGB

Copyright 2001 JGS

Replace Rubber Pilot Jet "Plug"

## Replace gasket on Fuel Bowl Drain Screw.