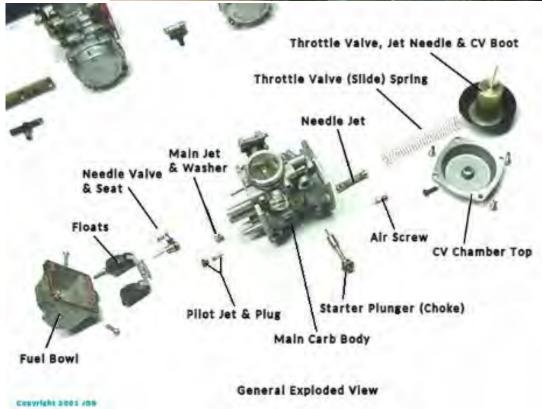

b pointed out. This port goes to the fuel petcock small tube fitting.





Throttle Valve (Slides) shown #1 down, #2 part way up.



### Air Box side of carbs



Engine side of carbs shown with Choke Rail pointed out.





Loosening screws in preparation of removing Choke Actuation Rail.

Copyright 2001 JOB



Engine side of carbs shown ready to separate, with choke rail (foreground) and "gang" plate removed (background)



Copyright 2001 Jus

Engine side of carbs shown separated and upside down, with choke rail components in the foreground



















# Parts out the top of the carb shown



## Air Screw removed

















Copyright 2001 JOB





Fuel Bowl Gasket removed

Copyright 2001 JdB





















Removing Fuel Inlet Needle Valve Seat Clamp

































Copyright 2001 JGB

















Copyright 2001 JGS



















Replace Rubber Pilot Jet "Plug"



## Replace gasket on Fuel Bowl Drain Screw.