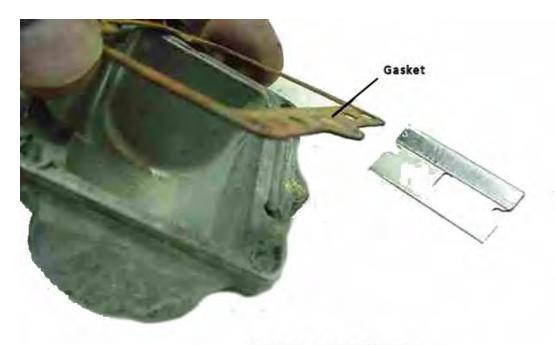

## Air Screw removed

Copyright 2001 JOB

Fuel Bowl Gasket removed

Copyright 2001 JdB

Removing Fuel Inlet Needle Valve Seat Clamp

Copyright 2001 JGB

Copyright 2001 JGS

Replace Rubber Pilot Jet "Plug"