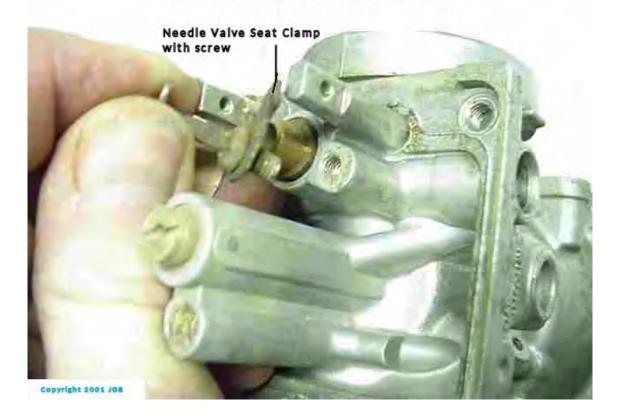

## Air Screw removed

Copyright 2001 JOB

Fuel Bowl Gasket removed

Copyright 2001 JdB

Removing Fuel Inlet Needle Valve Seat Clamp

Copyright 2001 JGB

Copyright 2001 JGS

Replace Rubber Pilot Jet "Plug"