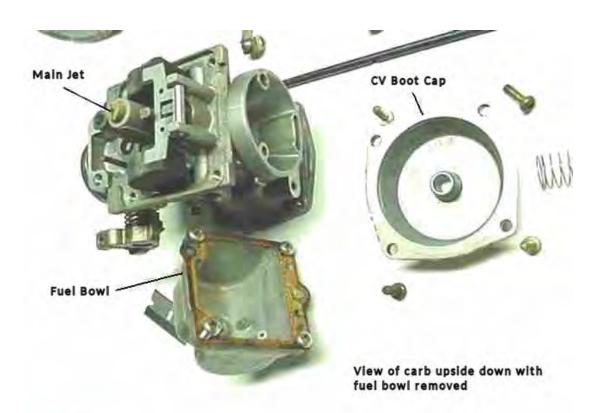

# Parts out the top of the carb shown

## Air Screw removed

Copyright 2001 JOB

Fuel Bowl Gasket removed

Copyright 2001 JdB

Removing Fuel Inlet Needle Valve Seat Clamp

Copyright 2001 JGB

Copyright 2001 JGS

Replace Rubber Pilot Jet "Plug"