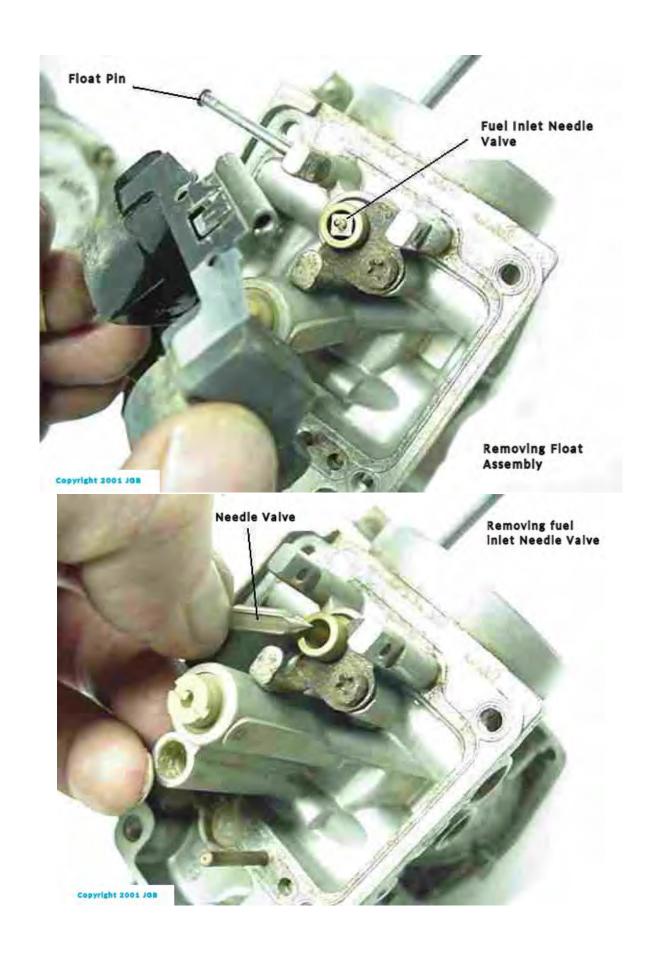

# Parts out the top of the carb shown

## Air Screw removed

Copyright 2001 JOB

Fuel Bowl Gasket removed

Copyright 2001 JdB

Removing Fuel Inlet Needle Valve Seat Clamp

Copyright 2001 JGB

Copyright 2001 JGS

Replace Rubber Pilot Jet "Plug"