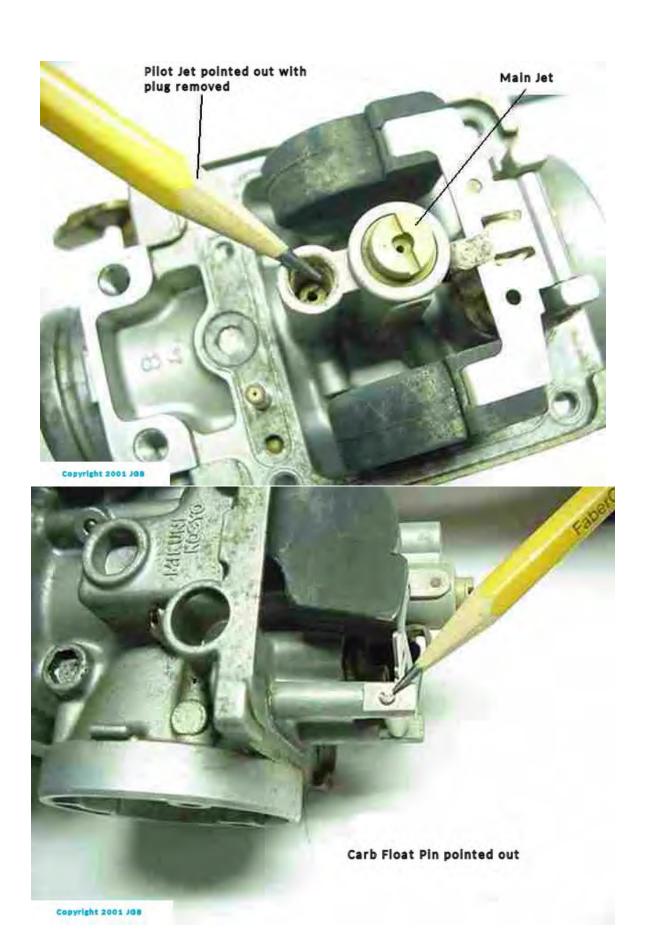

## Air Screw removed

Copyright 2001 JOB

Fuel Bowl Gasket removed

Copyright 2001 JdB

Removing Fuel Inlet Needle Valve Seat Clamp

Copyright 2001 JGB

Copyright 2001 JGS

Replace Rubber Pilot Jet "Plug"