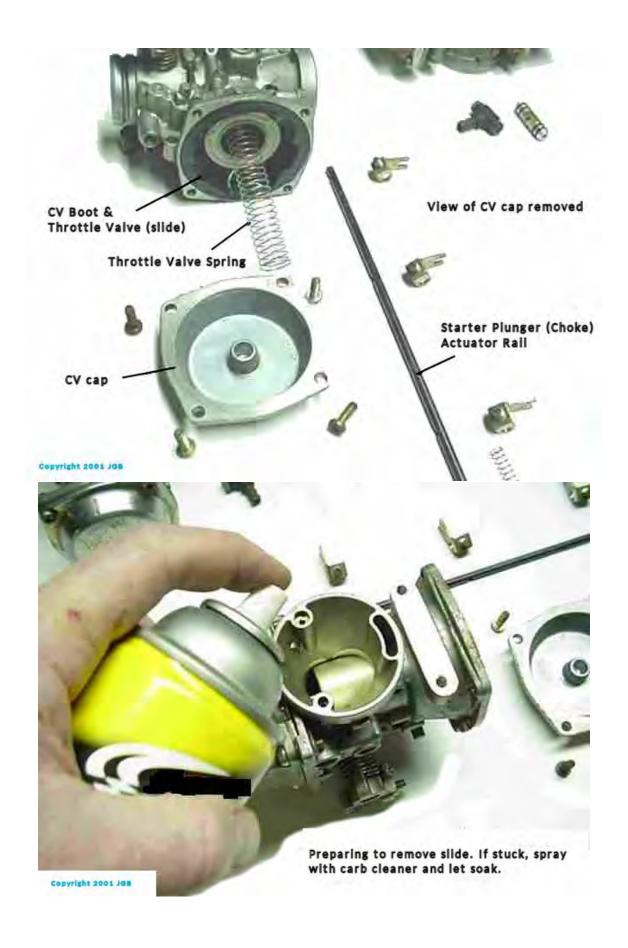

The GSResources can or will be held responsible for the use or misuse of any of the



Air Box



View of carbs from airbox (rear of bike) side.

Copyright 2001 JOB



View of carbs from engine (front of bike) side



Vacuum port on #2 carb pointed out. This port goes to the fuel petcock small tube fitting.





Throttle Valve (Slides) shown #1 down, #2 part way up.



### Air Box side of carbs



Engine side of carbs shown with Choke Rail pointed out.





Loosening screws in preparation of removing Choke Actuation Rail.

Copyright 2001 JOB



Engine side of carbs shown ready to separate, with choke rail (foreground) and "gang" plate removed (background)



Copyright 2001 Jus

Engine side of carbs shown separated and upside down, with choke rail components in the foreground



















# Parts out the top of the carb shown



## Air Screw removed

















Copyright 2001 JOB





Fuel Bowl Gasket removed

Copyright 2001 JdB





















Removing Fuel Inlet Needle Valve Seat Clamp

































Copyright 2001 JGB

















Copyright 2001 JGS



















Replace Rubber Pilot Jet "Plug"



## Replace gasket on Fuel Bowl Drain Screw.