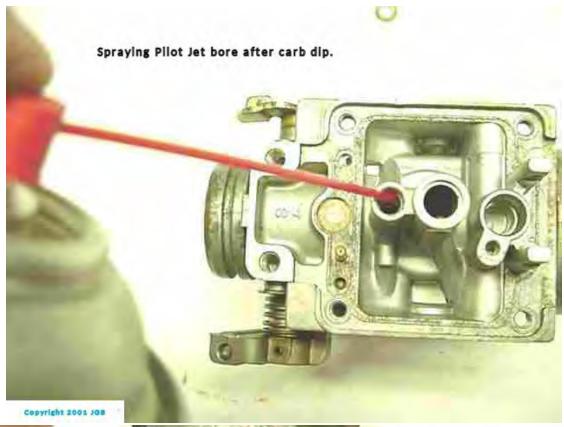

## Air Screw removed

Copyright 2001 JOB

Fuel Bowl Gasket removed

Copyright 2001 JdB

Removing Fuel Inlet Needle Valve Seat Clamp

Copyright 2001 JGB

Copyright 2001 JGS

Replace Rubber Pilot Jet "Plug"