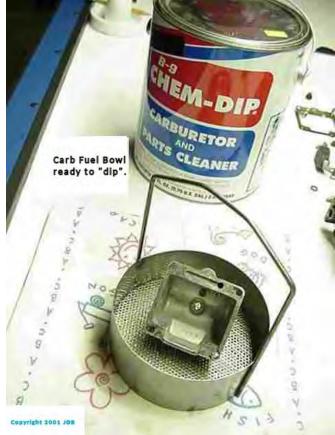

## Air Screw removed

Copyright 2001 JOB

Fuel Bowl Gasket removed

Copyright 2001 JdB

Removing Fuel Inlet Needle Valve Seat Clamp

Copyright 2001 JGB

Copyright 2001 JGS

Replace Rubber Pilot Jet "Plug"