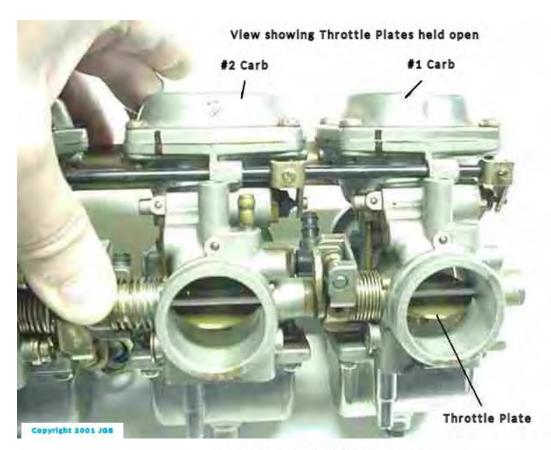

View of carbs from engine (front of bike) side

Vacuum port on #2 carb pointed out. This port goes to the fuel petcock small tube fitting.

Throttle Valve (Slides) shown #1 down, #2 part way up.