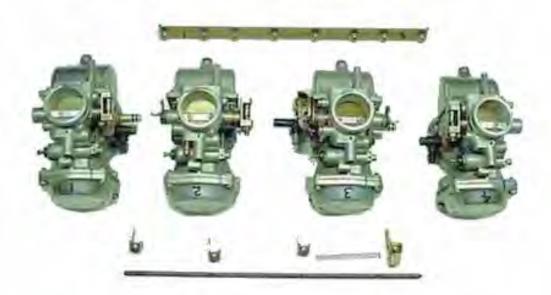

Copyright 2001 Jus

Engine side of carbs shown separated and upside down, with choke rail components in the foreground