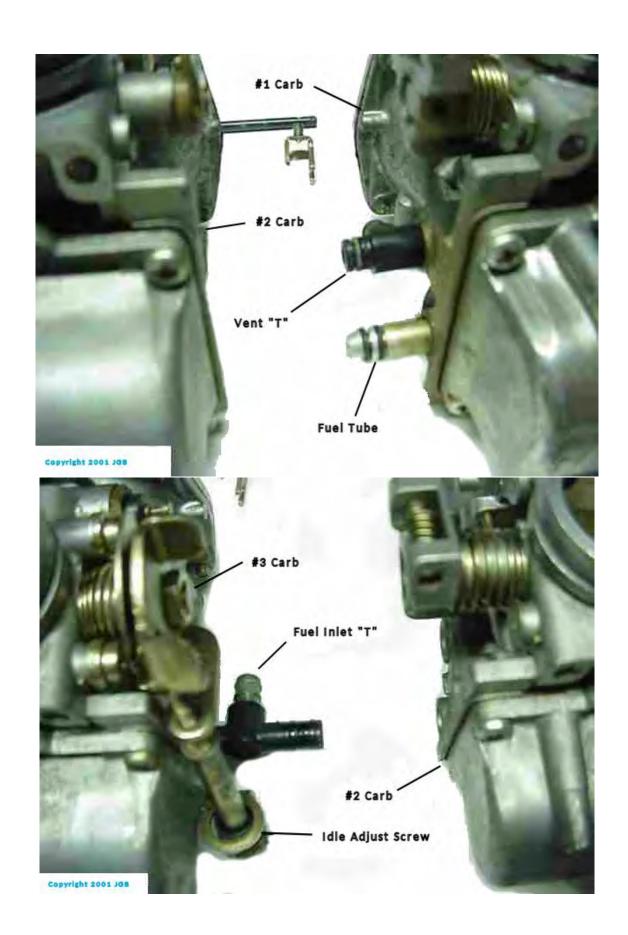

View of carbs from engine (front of bike) side

Vacuum port on #2 carb pointed out. This port goes to the fuel petcock small tube fitting.

Throttle Valve (Slides) shown #1 down, #2 part way up.