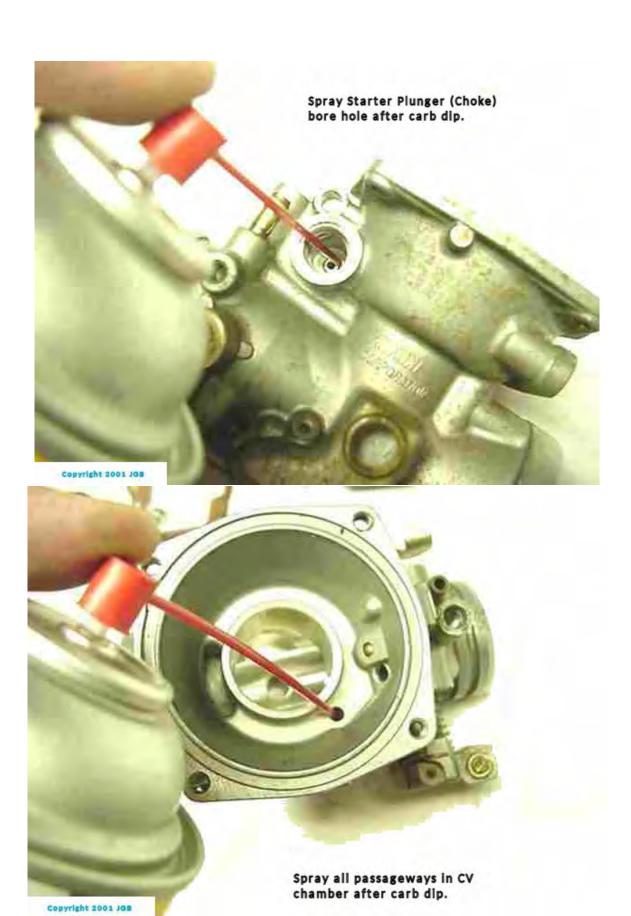

# Parts out the top of the carb shown

## Air Screw removed

Copyright 2001 JOB

Fuel Bowl Gasket removed

Copyright 2001 JdB

Removing Fuel Inlet Needle Valve Seat Clamp

Copyright 2001 JGB

Copyright 2001 JGS

Replace Rubber Pilot Jet "Plug"