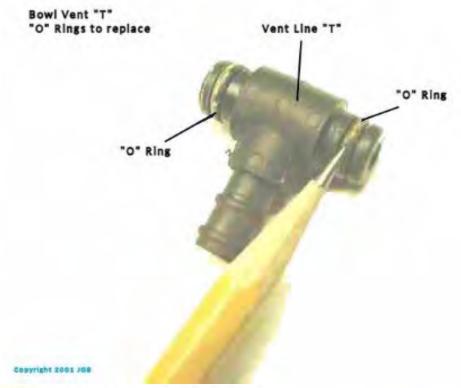

tle Valve (Slides) shown #1 down, #2 part way up.



### Air Box side of carbs



Engine side of carbs shown with Choke Rail pointed out.





Loosening screws in preparation of removing Choke Actuation Rail.

Copyright 2001 JOB



Engine side of carbs shown ready to separate, with choke rail (foreground) and "gang" plate removed (background)



Copyright 2001 Jus

Engine side of carbs shown separated and upside down, with choke rail components in the foreground



















# Parts out the top of the carb shown



## Air Screw removed

















Copyright 2001 JOB





Fuel Bowl Gasket removed

Copyright 2001 JdB





















Removing Fuel Inlet Needle Valve Seat Clamp

































Copyright 2001 JGB

















Copyright 2001 JGS



















Replace Rubber Pilot Jet "Plug"



## Replace gasket on Fuel Bowl Drain Screw.