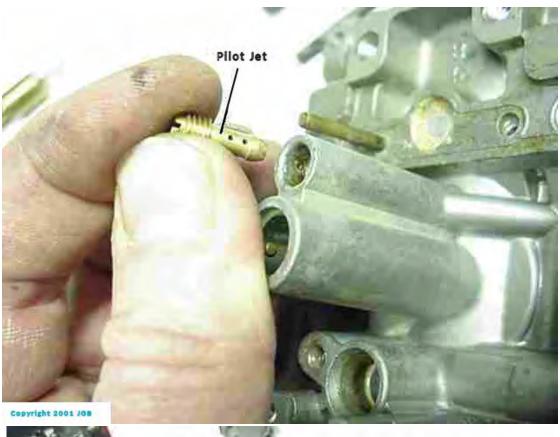

## Air Screw removed

Copyright 2001 JOB

Fuel Bowl Gasket removed

Copyright 2001 JdB

Removing Fuel Inlet Needle Valve Seat Clamp

Copyright 2001 JGB

Copyright 2001 JGS

Replace Rubber Pilot Jet "Plug"