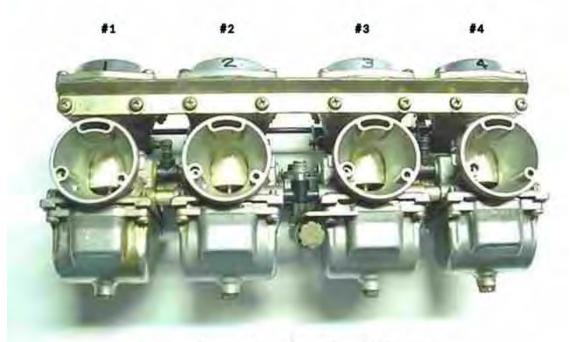

# **Carburetor Cleaning Series**

Neither the author, nor The GSResources can or will be held responsible for the use or misuse of any of the

Air Box

View of carbs from airbox (rear of bike) side.

Copyright 2001 JOB

View of carbs from engine (front of bike) side

Vacuum port on #2 carb pointed out. This port goes to the fuel petcock small tube fitting.

Throttle Valve (Slides) shown #1 down, #2 part way up.