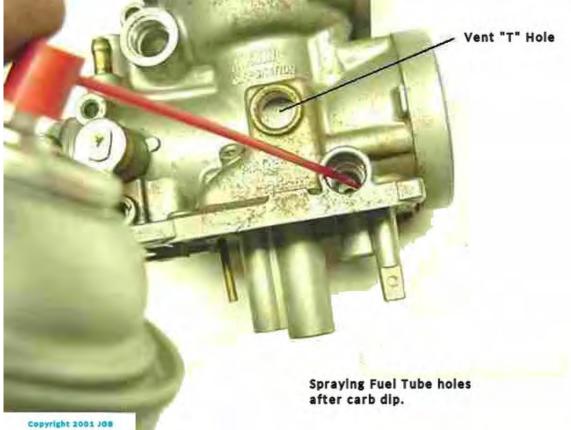

View of carbs from engine (front of bike) side

Vacuum port on #2 carb pointed out. This port goes to the fuel petcock small tube fitting.

Throttle Valve (Slides) shown #1 down, #2 part way up.