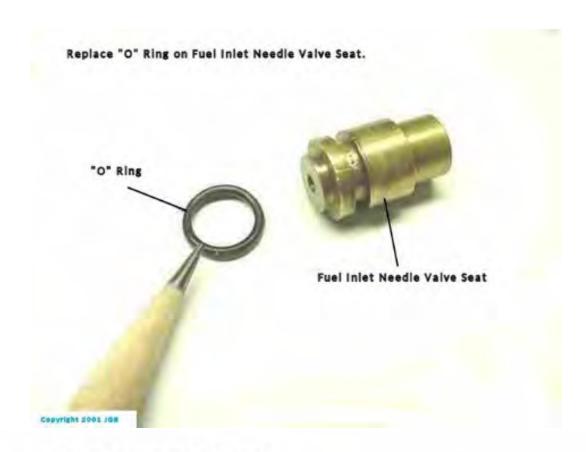

## Air Screw removed

Copyright 2001 JOB

Fuel Bowl Gasket removed

Copyright 2001 JdB

Removing Fuel Inlet Needle Valve Seat Clamp

Copyright 2001 JGB

Copyright 2001 JGS

Replace Rubber Pilot Jet "Plug"