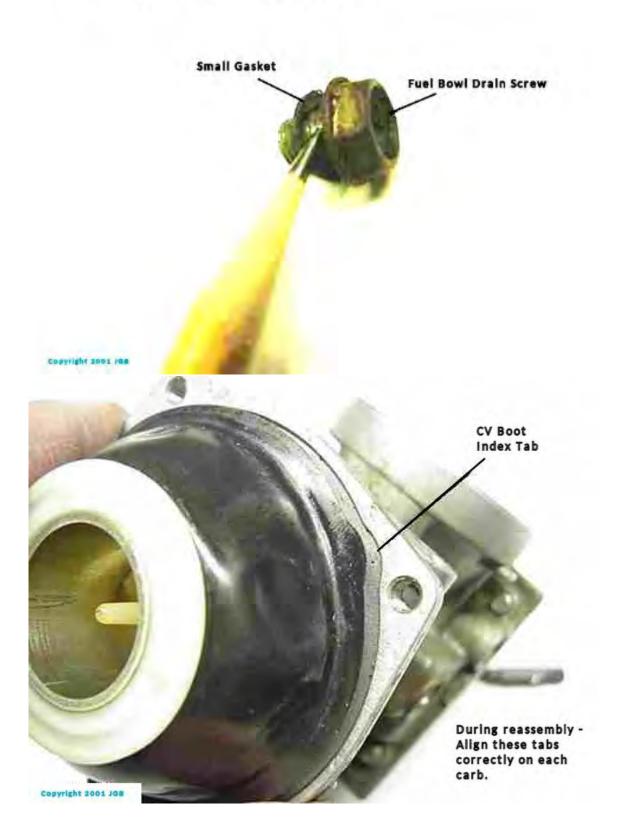

ne side of carbs shown with Choke Rail pointed out.





Loosening screws in preparation of removing Choke Actuation Rail.

Copyright 2001 JOB



Engine side of carbs shown ready to separate, with choke rail (foreground) and "gang" plate removed (background)



Copyright 2001 Jus

Engine side of carbs shown separated and upside down, with choke rail components in the foreground



















# Parts out the top of the carb shown



## Air Screw removed

















Copyright 2001 JOB





Fuel Bowl Gasket removed

Copyright 2001 JdB





















Removing Fuel Inlet Needle Valve Seat Clamp

































Copyright 2001 JGB

















Copyright 2001 JGS



















Replace Rubber Pilot Jet "Plug"



## Replace gasket on Fuel Bowl Drain Screw.